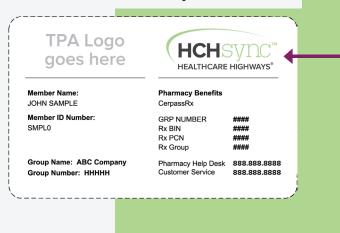

### Network Access Sample ID Card

## **Network Access**

If members have access to our network through a third party administrator, the Healthcare Highways network logo will be located on the card and will be referenced as the network or Medical Plan. This quick guide should be a handy reference in order to familiarize you and your staff with the Healthcare Highways brand!