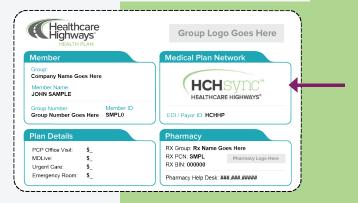

### Healthcare Highways Health Plan ID Card

# Healthcare Highways Health Plan

If members have access to the Healthcare Highways Provider Network, look for our Healthcare Highways Health Plan logo in the upper left of the Healthcare Highways ID Card as well as our network logo that will be displayed on the front of the card towards the upper right side.